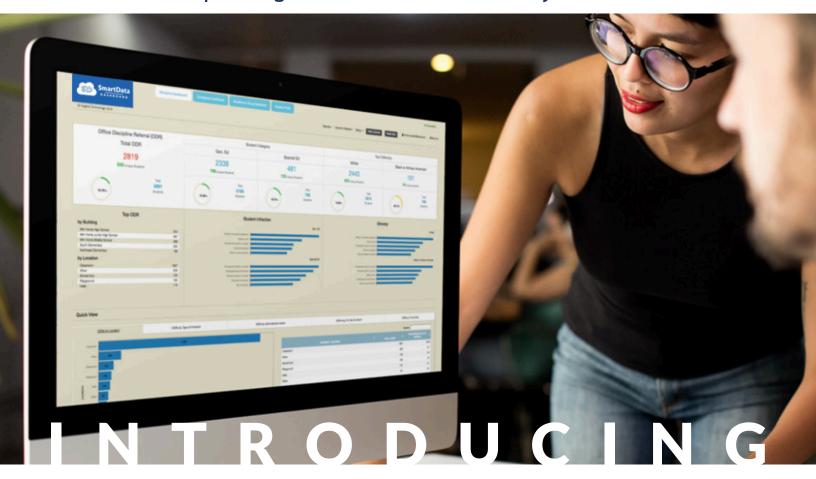

## Imagine a 360 degree view of your students in one simple dashboard

## SYNTHESIZES DATA INTO SINGLE DASHBOARDS

Integrate Student Information Systems, Learning Management Systems, Intervention Plans and Assessments

Organize and filter data by student, class, teacher, grade, school or district